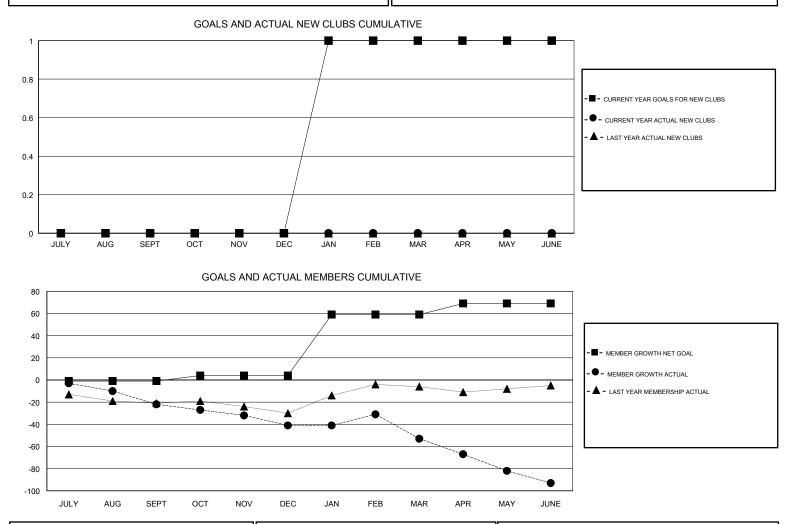

## LOCATION SASKATCHEWAN

GMT CA

| Clubs<br>RESULTS FOR 2017-2018 |   |   |   | Members<br>RESULTS FOR 2017-2018 |    |    |    |
|--------------------------------|---|---|---|----------------------------------|----|----|----|
|                                |   |   |   |                                  |    |    |    |
| JULY/AUG/SEPT                  | 0 | 0 | 0 | JULY/AUG/SEPT                    | -1 | 23 | 45 |
| OCT/NOV/DEC                    | 0 | 0 | 0 | OCT/NOV/DEC                      | 5  | 28 | 43 |
| JAN/FEB/MAR                    | 1 | 0 | 1 | JAN/FEB/MAR                      | 55 | 35 | 46 |
| APR/MAY/JUNE                   | 0 | 0 | 2 | APR/MAY/JUNE                     | 10 | 34 | 69 |